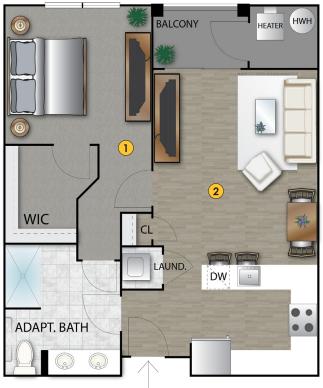

## AO3

DIMENSIONS

Master Bedroom

Living/Dining Area

13' - 7" x 15' - 8"

12' x 11' - 3"

Œ

h

1

2

- 828 Sq. Feet
- 1 Bedroom
- •1Bath

ENTER

Plans and furnishings are for marketing purposes only, and are not to scale. Please inspect construction, subdivision, utility, landscape and other plans available through leasing center for complete and specific information. Actual locations may vary and items shown or not shown on this place are subject to errors, omissions and field changes.

\*All units can be reasonably adapted for handicap accessibility for an extra charge

11 US Highway 1 New Brunswick, NJ O8901 theedgeatraritanheights.com